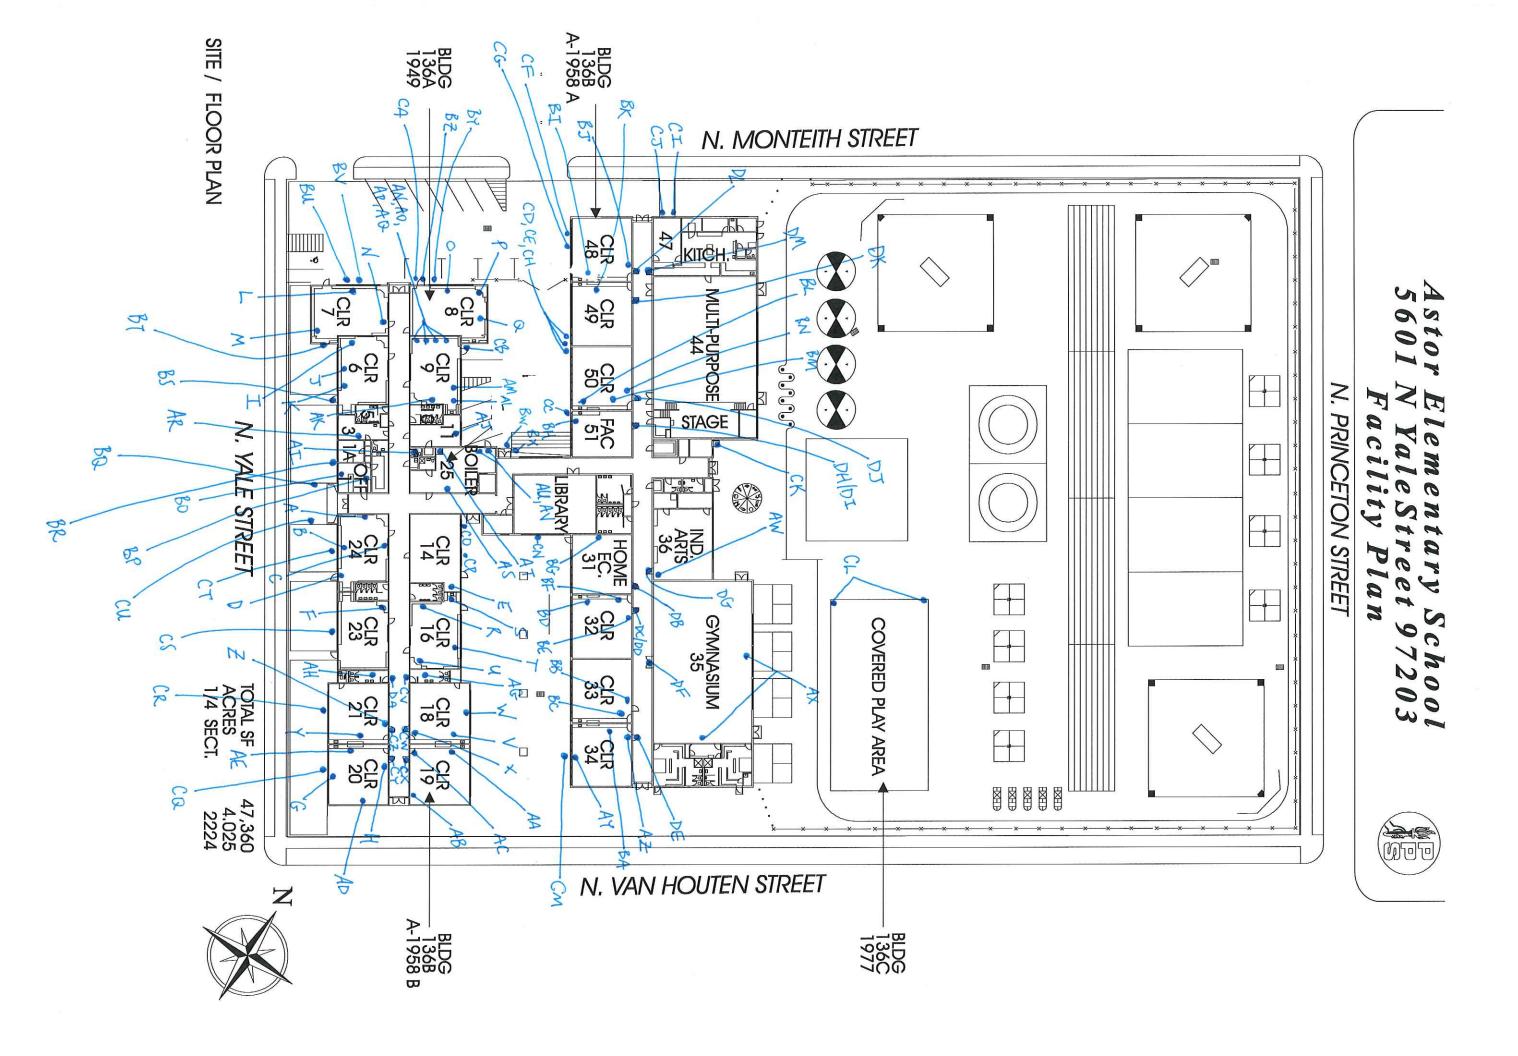

Field Drawing of Deteriorated Paint and Varnish Locations Lead-based Paint Risk Assessor Certification (Clark Nelson)

Lead-based Paint Activities Firm Certification (PBS Engineering and Environmental)

CN:DM:bmp

## Astor Elementary School Assessment of Paint/Varnish in Deteriorated Condition

| ID | Interior /<br>Exterior | Location  | Room<br># | Structure                             | Above /<br>Below five<br>feet | K-2nd<br>Grade | Substrate | Quantity |
|----|------------------------|-----------|-----------|---------------------------------------|-------------------------------|----------------|-----------|----------|
| Α  | Interior               | Classroom | 24        | Chalkboard shelf                      | Below                         | Yes            | Wood      | 5        |
| В  | Interior               | Classroom | 24        | Window frames                         | Above and below               | Yes            | Wood      | 30       |
| С  | Interior               | Classroom | 24        | Wall boardering hallway               | Below                         | Yes            | Drywall   | 2        |
| D  | Interior               | Classroom | 24        | Door frame on door leading to outside | Above and below               | Yes            | Wood      | 4        |
| E  | Interior               | Classroom | 14        | Chalkboard shelf                      | Below                         | Yes            | Wood      | 5        |
| F  | Interior               | Classroom | 23        | Floor of storage closet               | Below                         | Yes            | Wood      | 3        |
| G  | Interior               | Classroom | 20        | Window frames                         | Below                         | No             | Wood      | 4        |
| Н  | Interior               | Classroom | 20        | Door frame                            | Above and below               | No             | Wood      | 2        |
| ı  | Interior               | Classroom | 6         | Chalkboard shelf                      | Below                         | Yes            | Wood      | 5        |
| J  | Interior               | Classroom | 6         | Window frames                         | Above and below               | Yes            | Wood      | 50       |
| K  | Interior               | Classroom | 6         | Built-in shelving under windows       | Below                         | Yes            | Wood      | 25       |
| L  | Interior               | Classroom | 7         | Window frames                         | Above and below               | Yes            | Wood      | 30       |
| М  | Interior               | Classroom | 7         | Window frame (above sink)             | Above and below               | Yes            | Wood      | 2        |
| N  | Interior               | Classroom | 7         | Door frame/Jam (interior)             | Above and below               | Yes            | Wood      | 8        |
| 0  | Interior               | Classroom | 8         | Window frames                         | Above and below               | Yes            | Wood      | 30       |
| Р  | Interior               | Classroom | 8         | Floor of west closet                  | Below                         | Yes            | Wood      | 10       |
| Q  | Interior               | Classroom | 8         | Chalkboard shelf                      | Below                         | Yes            | Wood      | 5        |
| R  | Interior               | Classroom | 16        | Built-in coat rack                    | Below                         | No             | Wood      | 4        |
| S  | Interior               | Classroom | 16        | Cabinets under sink                   | Below                         | No             | Wood      | 2        |
| T  | Interior               | Classroom | 16        | Built-in shelving under windows       | Below                         | No             | Wood      | 50       |
| U  | Interior               | Classroom | 16        | Floor in built-in closet              | Below                         | No             | Wood      | 10       |
| V  | Interior               | Classroom | 18        | built-in cabinets (on wall with sink) | Above and below               | No             | Wood      | 50       |
| W  | Interior               | Classroom | 18        | Heat/AC housing                       | Below                         | No             | Metal     | 15       |
| Х  | Interior               | Classroom | 18        | Door frame (interior)                 | Above and below               | No             | Wood      | 10       |

| ID | Interior /<br>Exterior | Location        | Room<br># | Structure                                 | Above /<br>Below five<br>feet | K-2nd<br>Grade | Substrate | Quantity |
|----|------------------------|-----------------|-----------|-------------------------------------------|-------------------------------|----------------|-----------|----------|
| Υ  | Interior               | Classroom       | 21        | Built-in cabinets (on-wall with sink)     | Above and below               | No             | Wood      | 50       |
| Z  | Interior               | Classroom       | 21        | Door frame (interior)                     | Above and below               | No             | Wood      | 10       |
| AA | Interior               | Classroom       | 19        | Built-in cabinets (on-wall with sink)     | Above and below               | No             | Wood      | 50       |
| AB | Interior               | Classroom       | 19        | Wood trim throughout                      | Above and below               | No             | Wood      | 40       |
| AC | Interior               | Classroom       | 19        | Door frame (interior)                     | Above and below               | No             | Wood      | 10       |
| AD | Interior               | Classroom       | 20        | Wood trim on sides of dry erase           | Above and below               | No             | Wood      | 5        |
| AE | Interior               | Classroom       | 20        | Built-in cabinets (on wall with sinks)    | Above and below               |                | Wood      | 50       |
| AF | N/A                    | NOT USED        | N/A       | N/A                                       |                               | N/A            | N/A       | N/A      |
| AG | Interior               | Boy's restroom  | 17        | Door frame (interior)                     | Above and below               | No             | Wood      | 10       |
| АН | Interior               | Girl's restroom | 22        | Door frame (interior)                     | Above and below Above and     | No             | Wood      | 10       |
| Al | Interior               | Custodian       | 13        | Door frame (interior)                     | below                         | No             | Wood      | 10       |
| AJ | Interior               | Classroom       | 11        | Heat/AC housing                           | Below                         | No             | Metal     | 2        |
| AK | Interior               | Classroom       | 9         | Chalkboard shelf Built-in shelving under  | Below                         | Yes            | Wood      | 10       |
| AL | Interior               | Classroom       | 9         | windows                                   | Below                         | Yes            | Wood      | 50       |
| AM | Interior               | Classroom       | 9         | Window frame on door leading to outside   | Above and below               | Yes            | Wood      | 5        |
| AN | Interior               | Classroom       | 9         | Coatrack                                  | Below                         | Yes            | Wood      | 4        |
| АО | Interior               | Classroom       | 9         | Wall under coat rack above covebase       | Below                         | Yes            | Wood      | 6        |
| AP | Interior               | Classroom       | 9         | Trim above coatrack                       | Above                         | Yes            | Wood      | 5        |
| AQ | Interior               | Classroom       | 9         | Built-in cabinets on north corner to room | Above and below               | Yes            | Wood      | 10       |
| AR | Interior               | Nurse's room    | 3         | Built-in cabinets                         | Above and below               | No             | Wood      | 20       |
| AS | Interior               | Boiler room     | 25        | Floor                                     | Below                         | No             | Concrete  | 200      |
| AT | Interior               | Boiler room     | 25        | West corner of room, wall                 | Above                         | No             | Plaster   | 5        |
| AU | Interior               | Boiler room     | 25        | Window frame                              | Above and below               | No             | Wood      | 5        |
| AV | Interior               | Boiler room     | 25        | Window sill                               | Above and below               | No             | Plaster   | 10       |
| AW | Interior               | Classroom       | 36        | Door frame (interior)                     | Above and below               | No             | Wood      | 10       |

| ID | Interior /<br>Exterior | Location                                            | Room<br># | Structure                                    | Above /<br>Below five<br>feet | K-2nd<br>Grade | Substrate | Quantity |
|----|------------------------|-----------------------------------------------------|-----------|----------------------------------------------|-------------------------------|----------------|-----------|----------|
| AX | Interior               | Gym                                                 | Gym       | Trim throughout                              | Below                         | Yes            | Wood      | 300      |
| AY | Interior               | Classroom                                           | 34        | Window sill                                  | Below                         | No             | Wood      | 30       |
| AZ | Interior               | Classroom                                           | 34        | Door frame                                   | Above and below               | No             | Wood      | 10       |
| ВА | Interior               | Classroom                                           | 34        | Wood paneling in north corner of room        | below                         | No             | Wood      | 15       |
| ВВ | Interior               | Classroom                                           | 33        | Door frame                                   | Above and below               | No             | Wood      | 10       |
| ВС | Interior               | Classroom                                           | 33        | Wood paneling in east corner of room         | below                         | No             | Wood      | 15       |
| BD | Interior               | Classroom                                           | 32        | built-in cabinets (on wall with sink)        | Above and below               | No             | Wood      | 50       |
| BE | Interior               | Classroom                                           | 32        | Door frame                                   | Above and below               | No             | Wood      | 10       |
| BF | Interior               | Classroom                                           | 32        | Wood paneling                                | Above and below               | No             | Wood      | 15       |
| BG | Interior               | Classroom                                           | 31        | Wood paneling in north corner of room        | Above and below               | No             | Wood      | 100      |
| ВН | Interior               | Classroom                                           | 51        | built-in cabinets (on wall with sink)        | Below                         | No             | Wood      | 25       |
| BI | Interior               | Classroom                                           | 48        | built-in cabinets (on wall with sink)        | Above and below               | No             | Wood      | 50       |
| BJ | Interior               | Classroom                                           | 48        | Door frmae                                   | Above and below               | No             | Wood      | 10       |
| ВК | Interior               | Classroom                                           | 49        | built-in cabinets (on wall with sink)        | Above and below               | No             | Wood      | 50       |
| BL | Interior               | Classroom                                           | 50        | built-in cabinets (on wall with sink)        | Above and below               | Yes            | Wood      | 50       |
| ВМ | Interior               | Classroom                                           | 50        | Door frame                                   | Above and below               | No             | Wood      | 10       |
| BN | Interior               | Classroom                                           | 50        | Wood paneling in east corner of room         | below                         | No             | Wood      | 15       |
| во | Interior               | Main Office                                         | Office    | Window frames                                | Above and below               | No             | Wood      | 10       |
| ВР | Interior               | Main Office                                         | Office    | Built-in cabinets                            | Below                         | No             | Wood      | 10       |
| BQ | Exterior               | Handrails outside of front entrance                 | N/A       | Handrail                                     | Below                         | No             | Metal     | 20       |
| BR | Exterior               | Main office exterior                                | N/A       | Window assembly outside of office            | Above and below               | No             | Wood      | 50       |
| BS | Exterior               | Vestibule outside of classroom 6                    | N/A       | Vestibule                                    | Above                         | No             | Metal     | 10       |
| ВТ | Exterior               | Awning outside of classroom 7                       | N/A       | Vestibule                                    | Above                         | No             | Metal     | 10       |
| BU | Exterior               | Outside of classroom 7 (northwest side of building) | N/A       | Window assembly outside of office            | Above and below               | No             | Wood      | 40       |
| BV | Exterior               | Outside of classroom 7 (northwest side of building) | N/A       | Paint chip debris outside of window assembly | Below                         | No             | N/A       | 30       |

| ID          | Interior /<br>Exterior | Location                                       | Room<br># | Structure                    | Above /<br>Below five<br>feet | K-2nd<br>Grade | Substrate | Quantity |
|-------------|------------------------|------------------------------------------------|-----------|------------------------------|-------------------------------|----------------|-----------|----------|
| DW          | Cutorion               | Outside of northwest building                  | NI/A      | Davida da ve inte ballurar   | Above and                     | Na             | Wood      | 20       |
| BW          | Exterior               | entrance (136 A) Outside of northwest building | N/A       | Double doors into hallway    | below<br>Above and            | No             | vvood     | -        |
| ВХ          | Exterior               | ū                                              | N/A       | Door frame into main hallway | below                         | No             | Wood      | 10       |
| DΛ          | EXIGNO                 | entrance (136 A)                               | IN/A      | Door frame into main hallway | pelow                         | INO            | vvoou     |          |
| BY          | Exterior               | Awning outside of classroom 8                  | N/A       | Awning                       | Above                         | No             | Metal     | 15       |
| D.7         | F (                    | Outside of classroom 8                         | N1/A      | MP . I II                    | Above and                     | N              | \A/ I     | 40       |
| BZ          | Exterior               | (northwest side of building)                   | N/A       | Window assembly              | below                         | No             | Wood      |          |
| O 4         | F. da da a             | Outside of classroom 8                         | NI/A      | Paint chip debris outside of | Dalam                         | NI-            | NI/A      | 30       |
| CA          | Exterior               | (northwest side of building)                   | N/A       | window assembly              | Below                         | No             | N/A       |          |
| 00          | F (                    | Outside of classroom 8                         | N1/A      | 1A6 - 1 20                   | Above and                     |                | ) A/ I    | 4        |
| СВ          | Exterior               | (northwest side of building)                   | N/A       | Window sill                  | below                         | No             | Wood      | '        |
| СС          | Exterior               | Outside - southwest of fac. 51                 | N/A       | Paint chip debris            | Below                         | No             | N/A       | 10       |
|             |                        | Outside window sill classroom                  |           |                              | Above and                     |                |           | 100      |
| CD          | Exterior               | 49,50,51                                       | N/A       | Window sill                  | below                         | No             | Wood      | 100      |
|             |                        | Exterior wall under windows,                   |           |                              |                               |                |           | 000      |
| CE          | Exterior               | outside classroom 49,50,51                     | N/A       | Exterior wall                | Below                         | No             | Concrete  | 200      |
|             |                        | Exterior wall under windows,                   |           |                              |                               |                |           | 50       |
| CF          | Exterior               | outside classroom 48                           | N/A       | Exterior wall                | Below                         | No             | Concrete  | 50       |
|             |                        |                                                |           |                              |                               |                |           | 05       |
| CG          | Exterior               | Outside classroom 48                           | N/A       | Window sill                  | Below                         | No             | Wood      | 25       |
|             |                        |                                                |           |                              |                               |                |           | 100      |
| CH          | Exterior               | Exterior classroom 48-51                       | N/A       | Paint chip debris- 1 ft. out | Below                         | No             | N/A       | 100      |
|             |                        |                                                |           | '                            |                               |                |           |          |
| CI          | Exterior               | Exterior room 47                               | N/A       | Window sill                  | Below                         | No             | Wood      | 10       |
|             |                        |                                                |           |                              |                               |                |           |          |
| CJ          | Exterior               | Exterior wall, outside room 47                 | N/A       | Paint chip debris- 1 ft. out | Below                         | No             | N/A       | 20       |
|             |                        |                                                |           |                              | Above and                     |                |           |          |
| CK          | Exterior               | North entrance- near stage                     | N/A       | Door frame                   | below                         | No             | Wood      | 20       |
|             |                        |                                                |           |                              | Above and                     |                |           |          |
| CL          | Exterior               | Covered play area                              | N/A       | Play area supports           | below                         | No             | Wood      | 350      |
|             |                        | Exterior, classroom 34, south                  |           |                              |                               |                |           |          |
| CM          | Exterior               | side                                           | N/A       | Window sill                  | Below                         | No             | Wood      | 15       |
|             |                        | Exterior wall of library, in                   |           |                              |                               |                |           |          |
| CN          | Exterior               | courtyard                                      | N/A       | wall                         | Below                         | No             | Wood      | 40       |
|             |                        | Exterior doors, courtyard                      | 1         |                              | Above and                     |                |           |          |
| CO          | Exterior               | entrance to hallway                            | N/A       | doors                        | below                         | No             | Wood      | 20       |
|             |                        | - I I I I I I I I I I I I I I I I I I I        | 1.77      |                              |                               | 1              |           |          |
| СР          | Exterior               | Exterior to classroom 14                       | N/A       | Awning                       | Above                         | No             | Metal     | 15       |
| <del></del> | Extorior               | Exterior to room 20 (yale street               | 14/7 (    | , willing                    | Above and                     | 110            | Wotan     |          |
| CQ          | Exterior               | side)                                          | N/A       | Window sill                  | below                         | No             | Wood      | 10       |
| <u> </u>    | LAIGHOI                | Exterior ro room 21 (yale street               | 11//1     | Williadw 3iii                | Above and                     | 140            | vvood     |          |
| CR          | Exterior               | side)                                          | N/A       | Window sill                  | below                         | No             | Wood      | 10       |
| OIX         | LAtorioi               | Side)                                          | 11//1     | Williadw Sill                | Above and                     | 140            | vvood     |          |
| CS          | Exterior               | Exterior of room 23                            | N/A       | Window assembly              | below                         | No             | Wood      | 40       |
| 00          | LAIGHUI                | LAGIOLOLIOUII 23                               | 13//      | vviiluovv assembly           | Above and                     | 140            | v v OOU   |          |
| СТ          | Extorior               | Exterior of room 24                            | N/A       | Window assembly              | below                         | No             | Wood      | 40       |
| UI          | Exterior               | LAGIOLOLIOUII 24                               | IN/A      | vviiluuw assellibiy          |                               | No             | Wood      |          |
| CU          | Evtorion               | Elegando to mais entranas                      | NI/A      | Elognolo                     | Above and                     | No.            | Motol     | 30       |
| CU          | Exterior               | Flagpole to main entrance                      | N/A       | Flagpole                     | below                         | No             | Metal     |          |