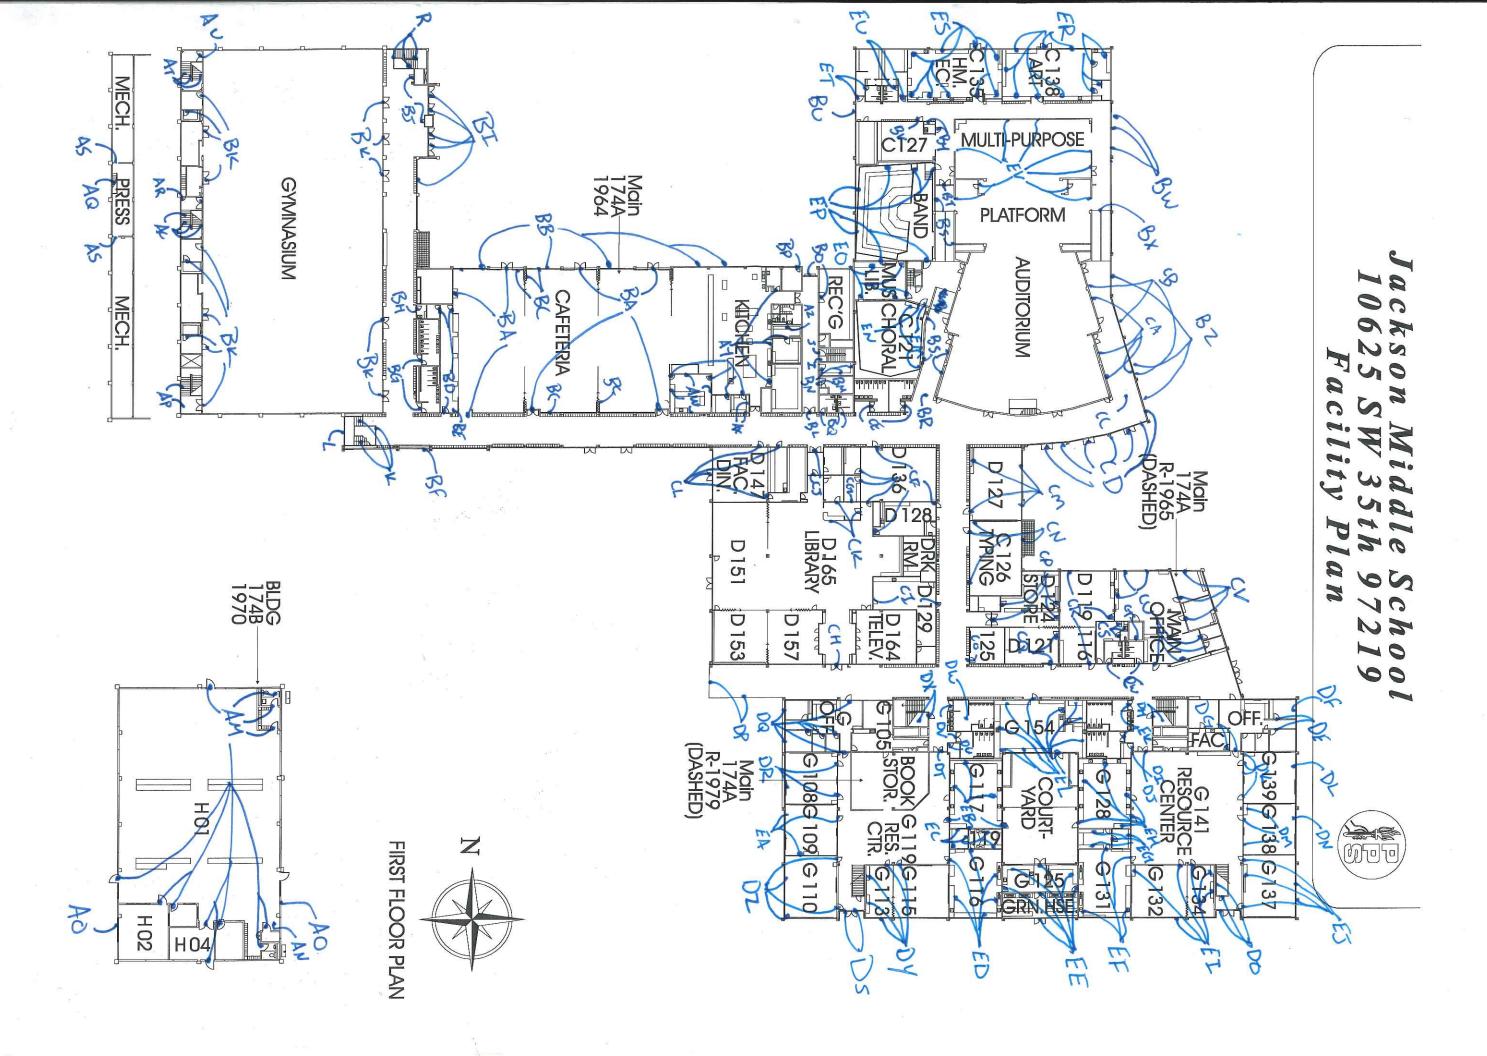

## Jackson Middle School Assessment of Paint/Varnish in Deteriorated Condition

| ID | Interior /<br>Exterior | Location                             | Structure                               | Above /<br>Below five<br>feet | K-2nd<br>Grade | Substrate      | Square Feet |
|----|------------------------|--------------------------------------|-----------------------------------------|-------------------------------|----------------|----------------|-------------|
| Α  | Interior               | Northeast boiler room stairwell door | Door and frame                          | Above and below               | No             | Metal          | 25          |
| B  | Interior               | Custodial offices B03/04             | Door frames                             | Above and below               | No             | Metal          | 25          |
| С  | Interior               | Custodial offices B03/04             | Cabinets                                | Above and below               | No             | Wood           | 10          |
| D  | Interior               | Custodial locker room B05            | Door and frame                          | Above and below               | No             | Metal          | 20          |
| E  | Interior               | Basement storage B08/09              | Door and frame                          | Above and below               | No             | Metal          | 30          |
| F  | Interior               | Boiler room                          | Handrails, stairs, ladders, and catwalk | Above and below               | No             | Metal          | 200         |
| G  | Interior               | Boiler room                          | Paint chips                             | Below                         | No             | Chips          | 10          |
| Н  | Interior               | Boiler room stairs                   | Handrails                               | Below                         | No             | Metal          | 50          |
| -  | Interior               | Boiler room stairs                   | Ladder                                  | Above and below               | No             | Metal          | 25          |
| J  | Interior               | Boiler room stairs                   | Door and frame                          | Above and below               | No             | Metal          | 10          |
| K  | Interior               | Southwest stairwell A6               | Handrails                               | Below                         | No             | Metal and wood | 100         |
| L  | Interior               | Southwest stairwell A6               | Window frames                           | Above and below               | No             | Metal          | 25          |
| М  | Interior               | Southwest stairwell A6               | Door, frame, window frame               | Above and below               | No             | Metal          | 35          |
| N  | Interior               | Southwest mechanical room door       | Ladder                                  | Above and below               | No             | Metal          | 20          |
| 0  | Interior               | Mechanical room                      | Door and frame                          | Above and below               | No             | Metal          | 30          |
| Р  | Interior               | Northwest mechanical room door       | Door and frame                          | Above and below               | No             | Metal          | 20          |
| Q  | Interior               | Boys locker room stairwell           | Door and frame                          | Above and below               | No             | Metal          | 15          |
| R  | Interior               | Boys locker room stairwell           | Handrails                               | Below                         | No             | Metal and wood | 100         |
| S  | Interior               | North boys locker room door          | Door and frame                          | Above and below               | No             | Metal          | 15          |
| T  | Interior               | Boys locker room, coach's office     | Door and frame                          | Above and below               | No             | Metal          | 50          |
| U  | Interior               | Boys locker room, coach's office     | Cabinets                                | Above and below               | No             | Wood           | 20          |
| V  | Interior               | Whirlpool room                       | Doors                                   | Above and below               | No             | Wood           | 20          |

| ID | Interior /<br>Exterior | Location                              | Structure            | Above /<br>Below five<br>feet | K-2nd<br>Grade | Substrate      | Square Feet |
|----|------------------------|---------------------------------------|----------------------|-------------------------------|----------------|----------------|-------------|
| W  | Interior               | Custodial closet A4                   | Door and frame       | Above and below               | No             | Metal          | 10          |
| Х  | Interior               | Boys locker room A1                   | Benches              | Below                         | No             | Wood           | 175         |
| Υ  | Interior               | Equipment room A2/3                   | Door and frame       | Above and below               | No             | Metal          | 20          |
| Z  | Interior               | Equipment room A2/3                   | Window sill          | Below                         | No             | Wood           | 5           |
| AA | Interior               | Team rooms A, B, C, D                 | Door and frame       | Above and below               | No             | Metal          | 40          |
| AB | Interior               | East Boys locker room, stairwell      | Door and frame       | Above and below               | No             | Metal          | 20          |
| AC | Interior               | East Boys locker room, stairwell      | Handrails            | Below                         | No             | Metal          | 100         |
| AD | Interior               | Apparatus room A24                    | Door and frame       | Above and below               | No             | Metal          | 15          |
| AE | Interior               | Southwest girls locker room stairwell | Handrails            | Below                         | No             | Metal          | 100         |
| AF | Interior               | Southwest girls locker room stairwell | Door and frame       | Above and below               | No             | Metal          | 45          |
| AG | Interior               | Custodial closet A36                  | Door and frame       | Above and below               | No             | Metal          | 10          |
| АН | Interior               | Equipment room A27                    | Door and frame       | Above and below               | No             | Metal          | 5           |
| Al | Interior               | Offices A28                           | Door and frame       | Above and below               | No             | Metal          | 10          |
| AJ | Interior               | Southeast girls locker room door      | Door and frame       | Above and below               | No             | Metal          | 15          |
| AK | Interior               | Girls locker room                     | Benches              | Below                         | No             | Wood           | 200         |
| AL | Interior               | Storage rooms A35/36                  | Shelves and cabinets | Above and below               | No             | Wood           | 100         |
| AM | Interior               | Wood shop H01                         | Door and frame       | Above and below               | No             | Metal and wood | 100         |
| AN | Interior               | Wood shop H01                         | Ladder               | Above and below               | No             | Metal          | 15          |
| AO | Interior               | Wood shop H01                         | Window frames        | Above and below               | No             | Metal          | 50          |
| AP | Interior               | Southwest gym stairwell               | Wall                 | Below                         | No             | Plaster        | 5           |
| AQ | Interior               | Press box                             | Handrails            | Below                         | No             | Metal          | 50          |
| AR | Interior               | Press box                             | Door and frame       | Above and below               | No             | Metal          | 10          |
| AS | Interior               | Second floor press box fan rooms      | Door and frame       | Above and below               | No             | Metal and wood | 25          |

| ID | Interior /<br>Exterior | Location                                         | Structure              | Above /<br>Below five<br>feet | K-2nd<br>Grade | Substrate      | Square Feet |
|----|------------------------|--------------------------------------------------|------------------------|-------------------------------|----------------|----------------|-------------|
| АТ | Interior               | Northwest gymnasium stairwell                    | Handrails              | Below                         | No             | Metal          | 50          |
| AU | Interior               | Northwest gymnasium stairwell                    | Door and frame         | Above and below               | No             | Metal          | 30          |
| AV | Interior               | Storage A23/40                                   | Door and frame         | Above and below               | No             | Metal          | 30          |
| AW | Interior               | Dishwasher B108                                  | Walls                  | Above                         | No             | Plaster        | 200         |
| AX | Interior               | Storage B107G                                    | Walls                  | Above                         | No             | Plaster        | 20          |
| AY | Interior               | Kitchen                                          | Door and frame         | Above and below               | No             | Metal and wood | 50          |
| AZ | Interior               | Freezer B107                                     | Wall and Paint chips   | Above                         | No             | Plaster        | 40          |
| ВА | Interior               | Cafeteria                                        | Door and frame         | Above and below               | Yes            | Metal and wood | 40          |
| BB | Interior               | Cafeteria                                        | Window frames          | Above and below               | Yes            | Metal          | 50          |
| ВС | Interior               | Cafeteria                                        | Walls                  | Above and below               | Yes            | Plaster        | 40          |
| BD | Interior               | Small kitchen B114                               | Door and door frames   | Above and below               | No             | Metal and wood | 15          |
| BE | Interior               | Small kitchen B114                               | Wall                   | Below                         | No             | Plaster        | 10          |
| BF | Interior               | Gym hallway, south door                          | Door and frame         | Above and below               | No             | Metal          | 20          |
| BG | Interior               | Gym restrooms B111/118                           | Door and frame         | Above and below               | No             | Metal and wood | 20          |
| ВН | Interior               | Gym custodial closet B121                        | Doors, frames, shelves | Above and below               | No             | Metal and wood | 35          |
| ВІ | Interior               | Northeast gym hall doors and windows             | Door and frame         | Above and below               | No             | Metal          | 40          |
| BJ | Interior               | Ticket booth and storage                         | Door and frame         | Above and below               | No             | Metal and wood | 20          |
| BK | Interior               | Gymnasium doors                                  | Door and frame         | Above and below               | No             | Metal and wood | 75          |
| BL | Interior               | South receiving hall doors                       | Door and frame         | Above and below               | No             | Metal and wood | 10          |
| ВМ | Interior               | Trash room B104                                  | Door and frame         | Above and below               | No             | Metal and wood | 10          |
| BN | Interior               | Custodial storage B103                           | Doors, frames, shelves | Above and below               | No             | Metal and wood | 40          |
| ВО | Interior               | Receiving rooms and north receiving hallway B101 | Door and frame         | Above and below               | No             | Metal          | 25          |
| BP | Interior               | Car wash B100                                    | Door and frame         | Above and below               | No             | Metal          | 15          |

| ID | Interior /<br>Exterior | Location                                       | Structure                      | Above /<br>Below five<br>feet | K-2nd<br>Grade | Substrate      | Square Feet |
|----|------------------------|------------------------------------------------|--------------------------------|-------------------------------|----------------|----------------|-------------|
| BQ | Interior               | Staff restrooms B105/106                       | Door and frame                 | Above and below               | No             | Metal and wood | 10          |
| BR | Interior               | West auditorium hall, south doors              | Door and frame                 | Above and below               | No             | Metal and wood | 50          |
| BS | Interior               | West auditorium hall                           | Handrails                      | Below                         | No             | Metal          | 30          |
| ВТ | Interior               | West auditorium hall, north doors              | Door and frame                 | Above and below               | No             | Metal and wood | 15          |
| BU | Interior               | North auditorium hall, west door               | Doors, frames, and shelves     | Above and below               | No             | Metal          | 35          |
| BV | Interior               | Workshop C127                                  | Door and frame                 | Above and below               | No             | Metal and wood | 15          |
| BW | Interior               | North auditorium hall, east door               | Door, frame, window frames     | Above and below               | No             | Metal          | 40          |
| ВХ | Interior               | East auditorium hall, north door               | Door and frames                | Above and below               | No             | Metal and wood | 15          |
| BY | Interior               | Custodial C126                                 | Doors and shelves              | Above and below               | No             | Metal and wood | 30          |
| BZ | Interior               | East auditorium hall                           | Window frames                  | Above and below               | No             | Metal          | 30          |
| CA | Interior               | East auditorium hall                           | Handrails                      | Below                         | No             | Metal          | 20          |
| СВ | Interior               | East auditorium hall                           | Walls and window sills         | Above and below               | No             | Plaster        | 30          |
| CC | Interior               | East auditorium hall, south end                | Door and frames                | Above and below               | No             | Metal and wood | 25          |
| CD | Interior               | South auditorium hall, east end                | Door and frames                | Above and below               | No             | Metal          | 50          |
| CE | Interior               | South auditorium hallway restrooms<br>C110/111 | Doors                          | Above and below               | No             | Wood           | 15          |
| CF | Interior               | Classroom D136                                 | Door and frames                | Above and below               | No             | Metal and wood | 50          |
| CG | Interior               | Closet D138                                    | Wall                           | Below                         | No             | Plaster        | 5           |
| СН | Interior               | South library doors                            | South library doors            | Above and below               | No             | Metal and wood | 30          |
| CI | Interior               | Classroom D129                                 | Door and frames                | Above and below               | No             | Metal and wood | 15          |
| CJ | Interior               | North library doors                            | Door, frame, receptionist desk | Above and below               | No             | Metal and wood | 35          |
| CK | Interior               | Library office and check-out desk              | Door and frames                | Above and below               | No             | Metal and wood | 50          |
| CL | Interior               | Classroom 147                                  | Doors, frames, window frames   | Above and below               | No             | Metal and wood | 50          |
| СМ | Interior               | Classroom D127                                 | Doors, frames, window frames   | Above and below               | No             | Metal and wood | 50          |

| ID | Interior /<br>Exterior | Location                       | Structure                    | Above /<br>Below five<br>feet | K-2nd<br>Grade | Substrate      | Square Feet |
|----|------------------------|--------------------------------|------------------------------|-------------------------------|----------------|----------------|-------------|
| CN | Interior               | Classroom C126                 | Doors, frames, window frames | Above and below               | No             | Metal and wood | 50          |
| СО | Interior               | Classroom 125                  | Door and frames              | Above and below               | No             | Metal and wood | 10          |
| СР | Interior               | Store room D124                | Door and frames              | Above and below               | No             | Metal and wood | 20          |
| CQ | Interior               | Conference room D121           | Door and frames              | Above and below               | No             | Metal and wood | 10          |
| CR | Interior               | Copy room                      | Door and frames              | Above and below               | No             | Metal and wood | 25          |
| CS | Interior               | Nurse's room D108              | Doors, frames, and cabinets  | Above and below               | No             | Metal and wood | 25          |
| СТ | Interior               | Vault D105                     | Ceiling                      | Above                         | No             | Plaster        | 10          |
| CU | Interior               | Main office D101               | Doors, frames, and cabinets  | Above and below               | No             | Metal and wood | 50          |
| CV | Interior               | Principal's office D102/103    | Doors, frames, window frames | Above and below               | No             | Metal and wood | 25          |
| CW | Interior               | Office restrooms D106/107      | Door and frame               | Above and below               | No             | Metal and wood | 15          |
| CX | Exterior               | Loading dock                   | Stairs and handrails         | Below                         | No             | Metal          | 50          |
| CY | Exterior               | Loading dock                   | Storage shed                 | Above and below               | No             | Concrete       | 100         |
| CZ | Exterior               | South gym hall entrances       | Posts                        | Below                         | No             | Metal          | 30          |
| DA | Exterior               | Southeast wood shop stairs     | Handrails                    | Below                         | No             | Metal          | 50          |
| DB | Exterior               | West gym entrance and car ramp | Garage door and handrails    | Above and below               | No             | Metal          | 35          |
| DC | Exterior               | North gym doors                | Handrails                    | Below                         | No             | Metal          | 30          |
| DD | Exterior               | North gym courtyard            | Handrails                    | Below                         | No             | Metal          | 30          |
| DE | Interior               | Offices G144/145               | Door frames                  | Above and below               | No             | Metal          | 5           |
| DF | Interior               | Office G145                    | Lower window frames          | Below                         | No             | Metal          | 5           |
| DG | Interior               | Instruction room G147          | Doors and frames             | Above and below               | Yes            | Metal and wood | 5           |
| DH | Interior               | G. east mechanical room        | Door, frame, stairs          | Above and below               | No             | Metal          | 100         |
| DI | Interior               | Custodial east G127            | Door, frames, and cabinets   | Above and below               | No             | Metal and wood | 40          |
| DJ | Interior               | Northwest resource center door | Door and frame               | Above and below               | No             | Metal and wood | 15          |

| ID | Interior /<br>Exterior | Location                                   | Structure                                  | Above /<br>Below five<br>feet | K-2nd<br>Grade | Substrate      | Square Feet |
|----|------------------------|--------------------------------------------|--------------------------------------------|-------------------------------|----------------|----------------|-------------|
| DK | Interior               | Classroom G139                             | Door, frame, and cabinets                  | Above and below               | No             | Metal and wood | 25          |
| DL | Interior               | Classroom G139                             | Window frames                              | Above and below               | No             | Metal          | 5           |
| DM | Interior               | Classroom G138                             | Door, frame, cabinets, and trim            | Above and below               | No             | Metal and wood | 20          |
| DN | Interior               | Classroom G138                             | Window frames                              | Above and below               | No             | Metal          | 5           |
| DO | Interior               | Southeast resource center floor and closet | Door, frames, and cabinets                 | Above and below               | No             | Metal and wood | 30          |
| DP | Interior               | West end of south hallway                  | Lower window frames                        | Below                         | No             | Metal          | 10          |
| DQ | Interior               | Southwest offices G104                     | Doors, frames, and window frames           | Above and below               | No             | Metal and wood | 30          |
| DR | Interior               | Office G108                                | Door, frames, window frames                | Above and below               | No             | Metal and wood | 15          |
| DS | Interior               | Southwest resource center door             | Door and frame                             | Above and below               | No             | Metal          | 5           |
| DT | Interior               | Northeast resource center door             | Door and frame                             | Above and below               | No             | Metal and wood | 25          |
| DU | Interior               | Custodial room G120                        | Doors, frames, and cabinets                | Above and below               | No             | Metal and wood | 40          |
| DV | Interior               | Girls and boys bathroom                    | Door and frame                             | Above and below               | No             | Metal and wood | 40          |
| DW | Interior               | Boys bathroom                              | Ceiling                                    | Above and below               | No             | Plaster        | 5           |
| DX | Interior               | G. west mechanical room                    | Door, frame, stairs, and handrails         | Above and below               | No             | Metal          | 100         |
| DY | Interior               | Classroom G115/113                         | Doors, frames, cabinets, and window frames | Above and below               | No             | Metal and wood | 25          |
| DZ | Interior               | Classroom G110                             | Doors, frames, cabinets, and window frames | Above and below               | No             | Metal and wood | 25          |
| EA | Interior               | Classroom G109                             | Doors, frames, cabinets, and window frames | Above and below               | No             | Metal and wood | 20          |
| EB | Interior               | Classroom G117                             | Doors, frames, and cabinets                | Above and below               | No             | Metal and wood | 100         |
| EC | Interior               | Science storage G119                       | Doors, frames, and cabinets                | Above and below               | No             | Metal and wood | 60          |
| ED | Interior               | Classroom G116                             | Doors, frames, and cabinets                | Above and below               | No             | Metal and wood | 100         |
| EE | Interior               | Greenhouse G125                            | Doors, frames, and cabinets                | Above and below               | No             | Metal and wood | 100         |
| EF | Interior               | ClassroomG131                              | Doors, frames, and cabinets                | Above and below               | No             | Metal and wood | 100         |
| EG | Interior               | Science storage G129                       | Doors, frames, and cabinets                | Above and below               | No             | Metal and wood | 40          |

| ID | Interior /<br>Exterior | Location                                           | Structure                                  | Above /<br>Below five<br>feet | K-2nd<br>Grade | Substrate      | Square Feet |
|----|------------------------|----------------------------------------------------|--------------------------------------------|-------------------------------|----------------|----------------|-------------|
| EH | Interior               | Classroom GG129                                    | Doors, frames, and cabinets                | Above and below               | No             | Metal and wood | 100         |
| El | Interior               | Classroom G132/134                                 | Doors, frames, cabinets, and window frames | Above and below               | No             | Metal and wood | 40          |
| EJ | Interior               | Classroom G137                                     | Doors, frames, cabinets, and window frames | Above and below               | No             | Metal and wood | 40          |
| EK | Interior               | Boys and Girls restroom                            | Door and frames                            | Above and below               | No             | Metal and wood | 30          |
| EL | Interior               | Classroom G154                                     | Door, frame, cabinets, and window frames   | Above and below               | No             | Metal and wood | 150         |
| EM | Interior               | Choral Classroom C121                              | Doors, frames, and cabinets                | Above and below               | No             | Metal and wood | 25          |
| EN | Interior               | Choral Classroom C121                              | Wall                                       | Above and below               | No             | Plaster        | 5           |
| EO | Interior               | Music library C122                                 | Doors, frames, and cabinets                | Above and below               | No             | Metal and wood | 45          |
| EP | Interior               | Music room C125                                    | Doors, frames, and cabinets                | Above and below               | No             | Metal and wood | 100         |
| ER | Interior               | Classroom C138                                     | Doors, frames, and cabinets                | Above and below               | No             | Metal and wood | 100         |
| ES | Interior               | Classroom C135                                     | Door and frames                            | Above and below               | No             | Metal and wood | 75          |
| ET | Interior               | Boys dressing room C129                            | Door and frames                            | Above and below               | No             | Metal and wood | 20          |
| EU | Interior               | Girls dressing room C131                           | Door and frames                            | Above and below               | No             | Metal and wood | 20          |
| EV | Interior               | Multipurpose room C115                             | Doorframes                                 | Above and below               | No             | Metal          | 25          |
| EW | Interior               | Resource center, south stairwell                   | Toe board                                  | Above and below               | No             | Metal          | 50          |
| EX | Interior               | Resource center, south stairwell                   | Toe board                                  | Above and below               | No             | Metal          | 80          |
| EY | Interior               | Custodial G221                                     | Door, frame, cabinets, and ladder          | Above and below               | No             | Metal and wood | 45          |
| EZ | Interior               | Boys, girls, and men's staff restrooms G22/223/224 | Door and frames                            | Above and below               | No             | Metal and wood | 30          |
| FA | Interior               | Resource center G239                               | Door and frames                            | Above and below               | No             | Metal and wood | 20          |
| FB | Interior               | Classroom G228                                     | Door, frame, cabinets, and window frames   | Above and below               | No             | Metal and wood | 30          |
| FC | Interior               | Classroom G229                                     | Door, frame, cabinets, and window frames   | Above and below               | No             | Metal and wood | 30          |
| FD | Interior               | Classroom G230                                     | Door, frame, cabinets, and window frames   | Above and below               | No             | Metal and wood | 30          |
| FE | Interior               | Classroom G231                                     | Door, frame, cabinets, and window frames   | Above and below               | No             | Metal and wood | 40          |

| ID | Interior /<br>Exterior | Location                                       | Structure                                | Above /<br>Below five<br>feet | K-2nd<br>Grade | Substrate      | Square Feet |
|----|------------------------|------------------------------------------------|------------------------------------------|-------------------------------|----------------|----------------|-------------|
| FF | Interior               | Classroom G234                                 | Door, frame, cabinets, and window frames | Above and below               | No             | Metal and wood | 30          |
| FG | Interior               | Classroom G235                                 | Door, frame, cabinets, and window frames | Above and below               | No             | Metal and wood | 40          |
| FH | Interior               | Classroom G237                                 | Door, frame, cabinets, and window frames | Above and below               | No             | Metal and wood | 30          |
| FI | Interior               | Classroom G238                                 | Door, frame, cabinets, and window frames | Above and below               | No             | Metal and wood | 30          |
| FJ | Interior               | Instructional material storage G241            | Doors, frames, cabinets                  | Above and below               | No             | Metal and wood | 100         |
| FK | Interior               | Resource center, north stairwell               | Toe board                                | Below                         | No             | Metal          | 50          |
| FL | Interior               | Resource center, south stairwell               | Toe board and rails                      | Below                         | No             | Metal          | 75          |
| FM | Interior               | Boys, girls, and both staff restrooms          | Door and frames                          | Above and below               | No             | Metal and wood | 30          |
| FN | Interior               | Custodial G214/215/216/217                     | Door, frame, cabinets and ladder         | Above and below               | No             | Metal and wood | 45          |
| FO | Interior               | Custodial G214/215/216/217                     | Wall                                     | Above and below               | No             | Plaster        | 5           |
| FP | Interior               | Second floor west resource center, north doors | Doors and frames                         | Above and below               | No             | Metal and wood | 20          |
| FQ | Interior               | Classroom D213                                 | Door, frame, cabinets, and window frames | Above and below               | No             | Metal and wood | 25          |
| FR | Interior               | Classroom G212                                 | Door, frame, cabinets, and window frames | Above and below               | No             | Metal and wood | 25          |
| FS | Interior               | Classroom G211                                 | Door, frame, cabinets, and window frames | Above and below               | No             | Metal and wood | 30          |
| FU | Interior               | Classroom G210/208                             | Door, frame, cabinets, and window frames | Above and below               | No             | Metal and wood | 30          |
| FV | Interior               | Classroom G207                                 | Door, frame, cabinets, and window frames | Above and below               | No             | Metal and wood | 25          |
| FW | Interior               | Classroom G206/204                             | Door, frame, cabinets, and window frames | Above and below               | No             | Metal and wood | 30          |
| FX | Interior               | Classroom G201                                 | Door, frame, cabinets, and window frames | Above and below               | No             | Metal and wood | 25          |
| FY | Interior               | Classroom G200                                 | Door, frame, cabinets, and window frames | Above and below               | No             | Metal and wood | 25          |
| FZ | Interior               | Storage G220                                   | Doors, frames and cabinets               | Above and below               | No             | Metal and wood | 75          |