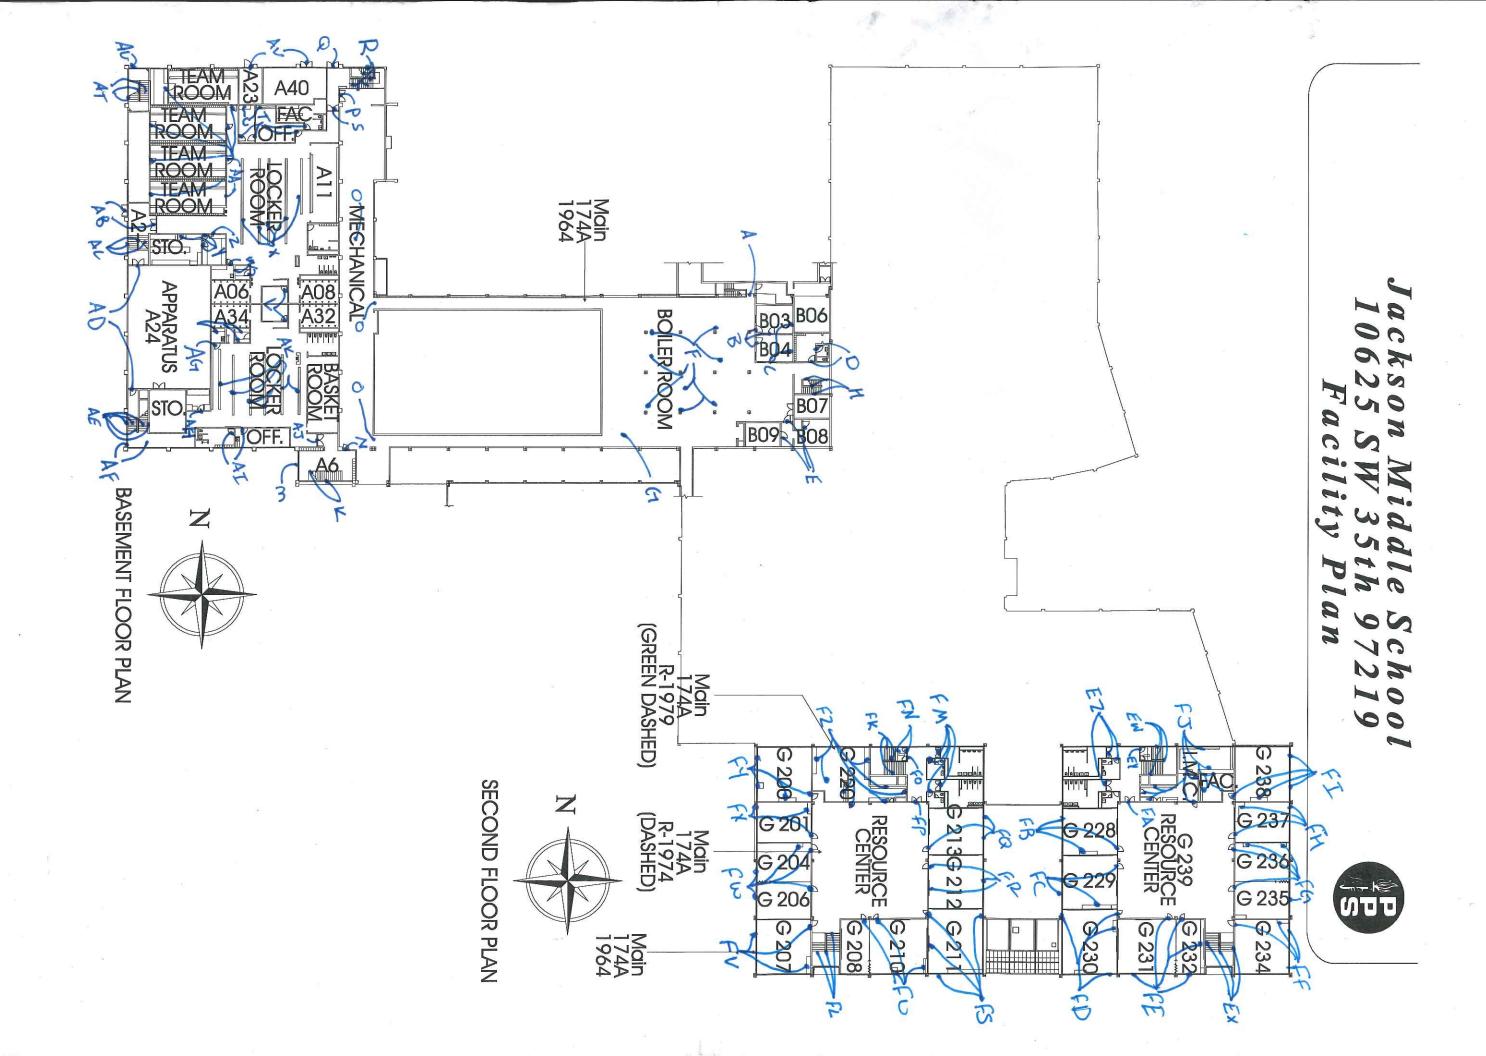

## Jackson Middle School Assessment of Paint/Varnish in Deteriorated Condition

| ID | Interior /<br>Exterior | Location                             | Structure                               | Above /<br>Below five<br>feet | K-2nd<br>Grade | Substrate      | Square Feet |
|----|------------------------|--------------------------------------|-----------------------------------------|-------------------------------|----------------|----------------|-------------|
| Α  | Interior               | Northeast boiler room stairwell door | Door and frame                          | Above and below               | No             | Metal          | 25          |
| B  | Interior               | Custodial offices B03/04             | Door frames                             | Above and below               | No             | Metal          | 25          |
| С  | Interior               | Custodial offices B03/04             | Cabinets                                | Above and below               | No             | Wood           | 10          |
| D  | Interior               | Custodial locker room B05            | Door and frame                          | Above and below               | No             | Metal          | 20          |
| E  | Interior               | Basement storage B08/09              | Door and frame                          | Above and below               | No             | Metal          | 30          |
| F  | Interior               | Boiler room                          | Handrails, stairs, ladders, and catwalk | Above and below               | No             | Metal          | 200         |
| G  | Interior               | Boiler room                          | Paint chips                             | Below                         | No             | Chips          | 10          |
| Н  | Interior               | Boiler room stairs                   | Handrails                               | Below                         | No             | Metal          | 50          |
| -  | Interior               | Boiler room stairs                   | Ladder                                  | Above and below               | No             | Metal          | 25          |
| J  | Interior               | Boiler room stairs                   | Door and frame                          | Above and below               | No             | Metal          | 10          |
| K  | Interior               | Southwest stairwell A6               | Handrails                               | Below                         | No             | Metal and wood | 100         |
| L  | Interior               | Southwest stairwell A6               | Window frames                           | Above and below               | No             | Metal          | 25          |
| М  | Interior               | Southwest stairwell A6               | Door, frame, window frame               | Above and below               | No             | Metal          | 35          |
| N  | Interior               | Southwest mechanical room door       | Ladder                                  | Above and below               | No             | Metal          | 20          |
| 0  | Interior               | Mechanical room                      | Door and frame                          | Above and below               | No             | Metal          | 30          |
| Р  | Interior               | Northwest mechanical room door       | Door and frame                          | Above and below               | No             | Metal          | 20          |
| Q  | Interior               | Boys locker room stairwell           | Door and frame                          | Above and below               | No             | Metal          | 15          |
| R  | Interior               | Boys locker room stairwell           | Handrails                               | Below                         | No             | Metal and wood | 100         |
| S  | Interior               | North boys locker room door          | Door and frame                          | Above and below               | No             | Metal          | 15          |
| T  | Interior               | Boys locker room, coach's office     | Door and frame                          | Above and below               | No             | Metal          | 50          |
| U  | Interior               | Boys locker room, coach's office     | Cabinets                                | Above and below               | No             | Wood           | 20          |
| V  | Interior               | Whirlpool room                       | Doors                                   | Above and below               | No             | Wood           | 20          |

| ID | Interior /<br>Exterior | Location                              | Structure            | Above /<br>Below five<br>feet | K-2nd<br>Grade | Substrate      | Square Feet |
|----|------------------------|---------------------------------------|----------------------|-------------------------------|----------------|----------------|-------------|
| W  | Interior               | Custodial closet A4                   | Door and frame       | Above and below               | No             | Metal          | 10          |
| Х  | Interior               | Boys locker room A1                   | Benches              | Below                         | No             | Wood           | 175         |
| Υ  | Interior               | Equipment room A2/3                   | Door and frame       | Above and below               | No             | Metal          | 20          |
| Z  | Interior               | Equipment room A2/3                   | Window sill          | Below                         | No             | Wood           | 5           |
| AA | Interior               | Team rooms A, B, C, D                 | Door and frame       | Above and below               | No             | Metal          | 40          |
| AB | Interior               | East Boys locker room, stairwell      | Door and frame       | Above and below               | No             | Metal          | 20          |
| AC | Interior               | East Boys locker room, stairwell      | Handrails            | Below                         | No             | Metal          | 100         |
| AD | Interior               | Apparatus room A24                    | Door and frame       | Above and below               | No             | Metal          | 15          |
| AE | Interior               | Southwest girls locker room stairwell | Handrails            | Below                         | No             | Metal          | 100         |
| AF | Interior               | Southwest girls locker room stairwell | Door and frame       | Above and below               | No             | Metal          | 45          |
| AG | Interior               | Custodial closet A36                  | Door and frame       | Above and below               | No             | Metal          | 10          |
| АН | Interior               | Equipment room A27                    | Door and frame       | Above and below               | No             | Metal          | 5           |
| Al | Interior               | Offices A28                           | Door and frame       | Above and below               | No             | Metal          | 10          |
| AJ | Interior               | Southeast girls locker room door      | Door and frame       | Above and below               | No             | Metal          | 15          |
| AK | Interior               | Girls locker room                     | Benches              | Below                         | No             | Wood           | 200         |
| AL | Interior               | Storage rooms A35/36                  | Shelves and cabinets | Above and below               | No             | Wood           | 100         |
| AM | Interior               | Wood shop H01                         | Door and frame       | Above and below               | No             | Metal and wood | 100         |
| AN | Interior               | Wood shop H01                         | Ladder               | Above and below               | No             | Metal          | 15          |
| AO | Interior               | Wood shop H01                         | Window frames        | Above and below               | No             | Metal          | 50          |
| AP | Interior               | Southwest gym stairwell               | Wall                 | Below                         | No             | Plaster        | 5           |
| AQ | Interior               | Press box                             | Handrails            | Below                         | No             | Metal          | 50          |
| AR | Interior               | Press box                             | Door and frame       | Above and below               | No             | Metal          | 10          |
| AS | Interior               | Second floor press box fan rooms      | Door and frame       | Above and below               | No             | Metal and wood | 25          |

| ID | Interior /<br>Exterior | Location                                         | Structure              | Above /<br>Below five<br>feet | K-2nd<br>Grade | Substrate      | Square Feet |
|----|------------------------|--------------------------------------------------|------------------------|-------------------------------|----------------|----------------|-------------|
| АТ | Interior               | Northwest gymnasium stairwell                    | Handrails              | Below                         | No             | Metal          | 50          |
| AU | Interior               | Northwest gymnasium stairwell                    | Door and frame         | Above and below               | No             | Metal          | 30          |
| AV | Interior               | Storage A23/40                                   | Door and frame         | Above and below               | No             | Metal          | 30          |
| AW | Interior               | Dishwasher B108                                  | Walls                  | Above                         | No             | Plaster        | 200         |
| AX | Interior               | Storage B107G                                    | Walls                  | Above                         | No             | Plaster        | 20          |
| AY | Interior               | Kitchen                                          | Door and frame         | Above and below               | No             | Metal and wood | 50          |
| AZ | Interior               | Freezer B107                                     | Wall and Paint chips   | Above                         | No             | Plaster        | 40          |
| ВА | Interior               | Cafeteria                                        | Door and frame         | Above and below               | Yes            | Metal and wood | 40          |
| BB | Interior               | Cafeteria                                        | Window frames          | Above and below               | Yes            | Metal          | 50          |
| ВС | Interior               | Cafeteria                                        | Walls                  | Above and below               | Yes            | Plaster        | 40          |
| BD | Interior               | Small kitchen B114                               | Door and door frames   | Above and below               | No             | Metal and wood | 15          |
| BE | Interior               | Small kitchen B114                               | Wall                   | Below                         | No             | Plaster        | 10          |
| BF | Interior               | Gym hallway, south door                          | Door and frame         | Above and below               | No             | Metal          | 20          |
| BG | Interior               | Gym restrooms B111/118                           | Door and frame         | Above and below               | No             | Metal and wood | 20          |
| ВН | Interior               | Gym custodial closet B121                        | Doors, frames, shelves | Above and below               | No             | Metal and wood | 35          |
| ВІ | Interior               | Northeast gym hall doors and windows             | Door and frame         | Above and below               | No             | Metal          | 40          |
| BJ | Interior               | Ticket booth and storage                         | Door and frame         | Above and below               | No             | Metal and wood | 20          |
| BK | Interior               | Gymnasium doors                                  | Door and frame         | Above and below               | No             | Metal and wood | 75          |
| BL | Interior               | South receiving hall doors                       | Door and frame         | Above and below               | No             | Metal and wood | 10          |
| ВМ | Interior               | Trash room B104                                  | Door and frame         | Above and below               | No             | Metal and wood | 10          |
| BN | Interior               | Custodial storage B103                           | Doors, frames, shelves | Above and below               | No             | Metal and wood | 40          |
| ВО | Interior               | Receiving rooms and north receiving hallway B101 | Door and frame         | Above and below               | No             | Metal          | 25          |
| BP | Interior               | Car wash B100                                    | Door and frame         | Above and below               | No             | Metal          | 15          |

| ID | Interior /<br>Exterior | Location                                   | Structure                                  | Above /<br>Below five<br>feet | K-2nd<br>Grade | Substrate      | Square Feet |
|----|------------------------|--------------------------------------------|--------------------------------------------|-------------------------------|----------------|----------------|-------------|
| DK | Interior               | Classroom G139                             | Door, frame, and cabinets                  | Above and below               | No             | Metal and wood | 25          |
| DL | Interior               | Classroom G139                             | Window frames                              | Above and below               | No             | Metal          | 5           |
| DM | Interior               | Classroom G138                             | Door, frame, cabinets, and trim            | Above and below               | No             | Metal and wood | 20          |
| DN | Interior               | Classroom G138                             | Window frames                              | Above and below               | No             | Metal          | 5           |
| DO | Interior               | Southeast resource center floor and closet | Door, frames, and cabinets                 | Above and below               | No             | Metal and wood | 30          |
| DP | Interior               | West end of south hallway                  | Lower window frames                        | Below                         | No             | Metal          | 10          |
| DQ | Interior               | Southwest offices G104                     | Doors, frames, and window frames           | Above and below               | No             | Metal and wood | 30          |
| DR | Interior               | Office G108                                | Door, frames, window frames                | Above and below               | No             | Metal and wood | 15          |
| DS | Interior               | Southwest resource center door             | Door and frame                             | Above and below               | No             | Metal          | 5           |
| DT | Interior               | Northeast resource center door             | Door and frame                             | Above and below               | No             | Metal and wood | 25          |
| DU | Interior               | Custodial room G120                        | Doors, frames, and cabinets                | Above and below               | No             | Metal and wood | 40          |
| DV | Interior               | Girls and boys bathroom                    | Door and frame                             | Above and below               | No             | Metal and wood | 40          |
| DW | Interior               | Boys bathroom                              | Ceiling                                    | Above and below               | No             | Plaster        | 5           |
| DX | Interior               | G. west mechanical room                    | Door, frame, stairs, and handrails         | Above and below               | No             | Metal          | 100         |
| DY | Interior               | Classroom G115/113                         | Doors, frames, cabinets, and window frames | Above and below               | No             | Metal and wood | 25          |
| DZ | Interior               | Classroom G110                             | Doors, frames, cabinets, and window frames | Above and below               | No             | Metal and wood | 25          |
| EA | Interior               | Classroom G109                             | Doors, frames, cabinets, and window frames | Above and below               | No             | Metal and wood | 20          |
| EB | Interior               | Classroom G117                             | Doors, frames, and cabinets                | Above and below               | No             | Metal and wood | 100         |
| EC | Interior               | Science storage G119                       | Doors, frames, and cabinets                | Above and below               | No             | Metal and wood | 60          |
| ED | Interior               | Classroom G116                             | Doors, frames, and cabinets                | Above and below               | No             | Metal and wood | 100         |
| EE | Interior               | Greenhouse G125                            | Doors, frames, and cabinets                | Above and below               | No             | Metal and wood | 100         |
| EF | Interior               | ClassroomG131                              | Doors, frames, and cabinets                | Above and below               | No             | Metal and wood | 100         |
| EG | Interior               | Science storage G129                       | Doors, frames, and cabinets                | Above and below               | No             | Metal and wood | 40          |

| ID | Interior /<br>Exterior | Location                                           | Structure                                  | Above /<br>Below five<br>feet | K-2nd<br>Grade | Substrate      | Square Feet |
|----|------------------------|----------------------------------------------------|--------------------------------------------|-------------------------------|----------------|----------------|-------------|
| EH | Interior               | Classroom GG129                                    | Doors, frames, and cabinets                | Above and below               | No             | Metal and wood | 100         |
| El | Interior               | Classroom G132/134                                 | Doors, frames, cabinets, and window frames | Above and below               | No             | Metal and wood | 40          |
| EJ | Interior               | Classroom G137                                     | Doors, frames, cabinets, and window frames | Above and below               | No             | Metal and wood | 40          |
| EK | Interior               | Boys and Girls restroom                            | Door and frames                            | Above and below               | No             | Metal and wood | 30          |
| EL | Interior               | Classroom G154                                     | Door, frame, cabinets, and window frames   | Above and below               | No             | Metal and wood | 150         |
| EM | Interior               | Choral Classroom C121                              | Doors, frames, and cabinets                | Above and below               | No             | Metal and wood | 25          |
| EN | Interior               | Choral Classroom C121                              | Wall                                       | Above and below               | No             | Plaster        | 5           |
| EO | Interior               | Music library C122                                 | Doors, frames, and cabinets                | Above and below               | No             | Metal and wood | 45          |
| EP | Interior               | Music room C125                                    | Doors, frames, and cabinets                | Above and below               | No             | Metal and wood | 100         |
| ER | Interior               | Classroom C138                                     | Doors, frames, and cabinets                | Above and below               | No             | Metal and wood | 100         |
| ES | Interior               | Classroom C135                                     | Door and frames                            | Above and below               | No             | Metal and wood | 75          |
| ET | Interior               | Boys dressing room C129                            | Door and frames                            | Above and below               | No             | Metal and wood | 20          |
| EU | Interior               | Girls dressing room C131                           | Door and frames                            | Above and below               | No             | Metal and wood | 20          |
| EV | Interior               | Multipurpose room C115                             | Doorframes                                 | Above and below               | No             | Metal          | 25          |
| EW | Interior               | Resource center, south stairwell                   | Toe board                                  | Above and below               | No             | Metal          | 50          |
| EX | Interior               | Resource center, south stairwell                   | Toe board                                  | Above and below               | No             | Metal          | 80          |
| EY | Interior               | Custodial G221                                     | Door, frame, cabinets, and ladder          | Above and below               | No             | Metal and wood | 45          |
| EZ | Interior               | Boys, girls, and men's staff restrooms G22/223/224 | Door and frames                            | Above and below               | No             | Metal and wood | 30          |
| FA | Interior               | Resource center G239                               | Door and frames                            | Above and below               | No             | Metal and wood | 20          |
| FB | Interior               | Classroom G228                                     | Door, frame, cabinets, and window frames   | Above and below               | No             | Metal and wood | 30          |
| FC | Interior               | Classroom G229                                     | Door, frame, cabinets, and window frames   | Above and below               | No             | Metal and wood | 30          |
| FD | Interior               | Classroom G230                                     | Door, frame, cabinets, and window frames   | Above and below               | No             | Metal and wood | 30          |
| FE | Interior               | Classroom G231                                     | Door, frame, cabinets, and window frames   | Above and below               | No             | Metal and wood | 40          |

| ID | Interior /<br>Exterior | Location                                       | Structure                                | Above /<br>Below five<br>feet | K-2nd<br>Grade | Substrate      | Square Feet |
|----|------------------------|------------------------------------------------|------------------------------------------|-------------------------------|----------------|----------------|-------------|
| FF | Interior               | Classroom G234                                 | Door, frame, cabinets, and window frames | Above and below               | No             | Metal and wood | 30          |
| FG | Interior               | Classroom G235                                 | Door, frame, cabinets, and window frames | Above and below               | No             | Metal and wood | 40          |
| FH | Interior               | Classroom G237                                 | Door, frame, cabinets, and window frames | Above and below               | No             | Metal and wood | 30          |
| FI | Interior               | Classroom G238                                 | Door, frame, cabinets, and window frames | Above and below               | No             | Metal and wood | 30          |
| FJ | Interior               | Instructional material storage G241            | Doors, frames, cabinets                  | Above and below               | No             | Metal and wood | 100         |
| FK | Interior               | Resource center, north stairwell               | Toe board                                | Below                         | No             | Metal          | 50          |
| FL | Interior               | Resource center, south stairwell               | Toe board and rails                      | Below                         | No             | Metal          | 75          |
| FM | Interior               | Boys, girls, and both staff restrooms          | Door and frames                          | Above and below               | No             | Metal and wood | 30          |
| FN | Interior               | Custodial G214/215/216/217                     | Door, frame, cabinets and ladder         | Above and below               | No             | Metal and wood | 45          |
| FO | Interior               | Custodial G214/215/216/217                     | Wall                                     | Above and below               | No             | Plaster        | 5           |
| FP | Interior               | Second floor west resource center, north doors | Doors and frames                         | Above and below               | No             | Metal and wood | 20          |
| FQ | Interior               | Classroom D213                                 | Door, frame, cabinets, and window frames | Above and below               | No             | Metal and wood | 25          |
| FR | Interior               | Classroom G212                                 | Door, frame, cabinets, and window frames | Above and below               | No             | Metal and wood | 25          |
| FS | Interior               | Classroom G211                                 | Door, frame, cabinets, and window frames | Above and below               | No             | Metal and wood | 30          |
| FU | Interior               | Classroom G210/208                             | Door, frame, cabinets, and window frames | Above and below               | No             | Metal and wood | 30          |
| FV | Interior               | Classroom G207                                 | Door, frame, cabinets, and window frames | Above and below               | No             | Metal and wood | 25          |
| FW | Interior               | Classroom G206/204                             | Door, frame, cabinets, and window frames | Above and below               | No             | Metal and wood | 30          |
| FX | Interior               | Classroom G201                                 | Door, frame, cabinets, and window frames | Above and below               | No             | Metal and wood | 25          |
| FY | Interior               | Classroom G200                                 | Door, frame, cabinets, and window frames | Above and below               | No             | Metal and wood | 25          |
| FZ | Interior               | Storage G220                                   | Doors, frames and cabinets               | Above and below               | No             | Metal and wood | 75          |